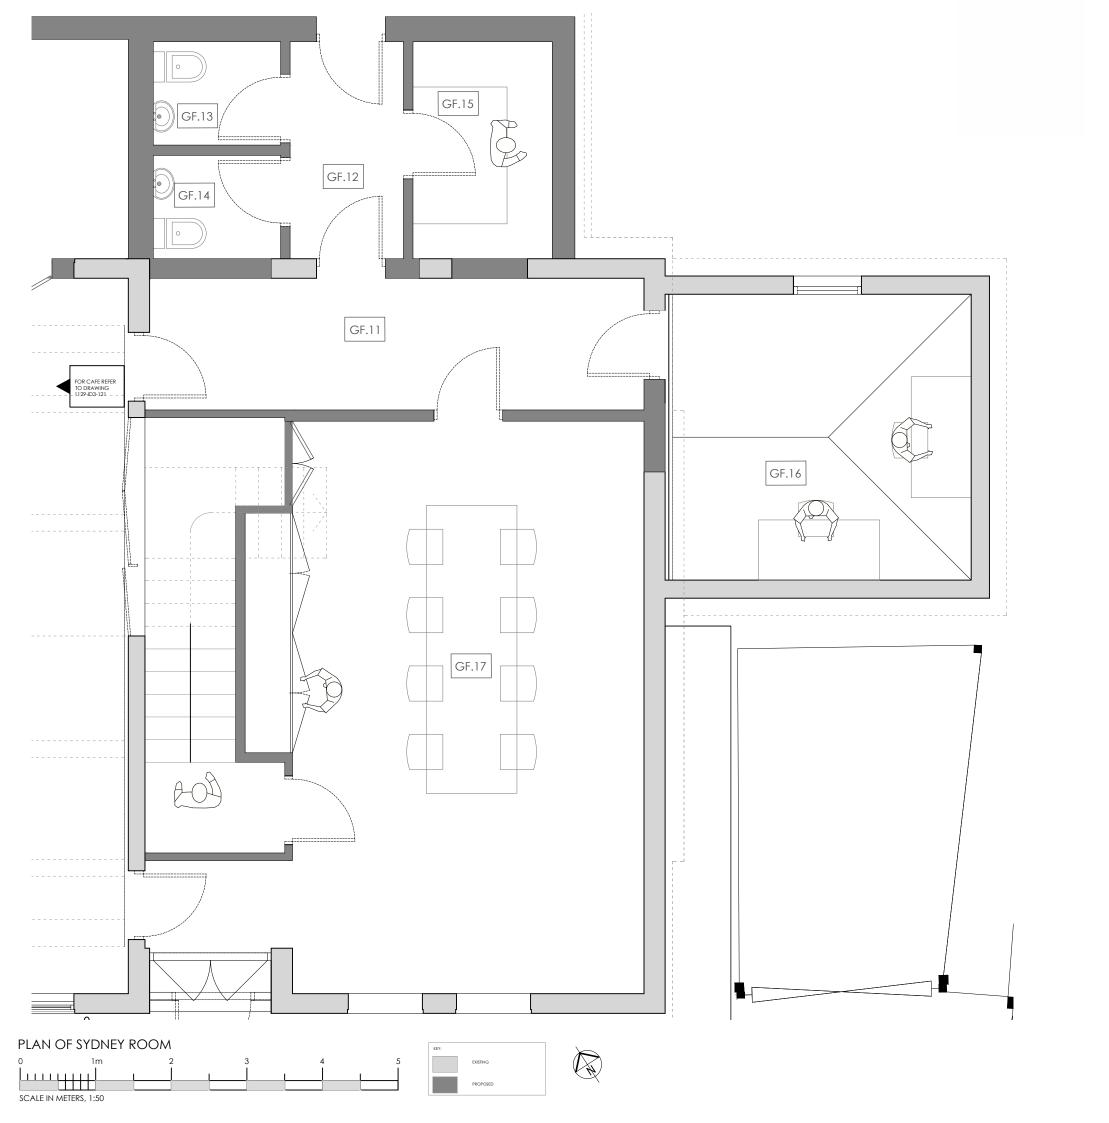

### BURY VILLAGE HALL BURY, PULBOROUGH WEST SUSSEX RH20 1PA

### —— PRELIMINARY —

### PROPOSED SYDNEY ROOM

DATE. APRIL 2022 SCALE. 1:50 @ A3 JOB No. 1129 DRWG No. 122 Re

drawing and should not be used to rany outland or contractual purposes.

This drawing has been prepared based on survey drawings and information prepared by others. All dimensions and levels on all drawings must be checked and verified on site before commencement of works

© VICTORIA HOLLAND ARCHITECTURE LTD 2022

GENERAL NOTES

04.07.22 First Issue

SCALE IN METERS, 1:50