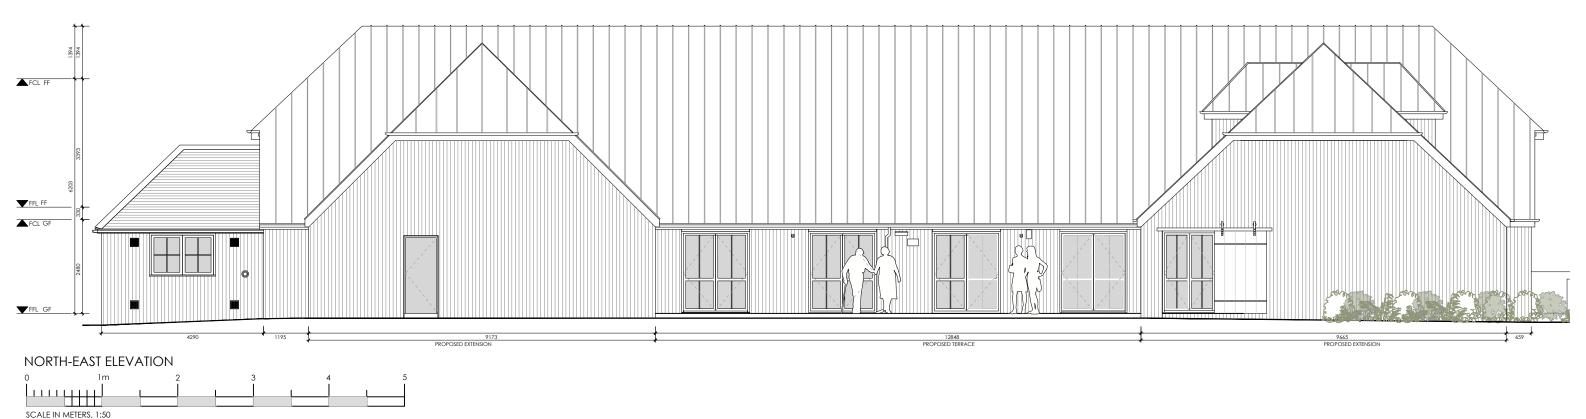

### **BURY VILLAGE HALL BURY, PULBOROUGH** WEST SUSSEX **RH20 1PA**

### —— PRELIMINARY —

PROPOSED NORTH-EAST ELEVATION

DATE. APRIL 2022 SCALE. 1:50 @ A3 JOB No. 1129 DRWG No. 132 Rev./