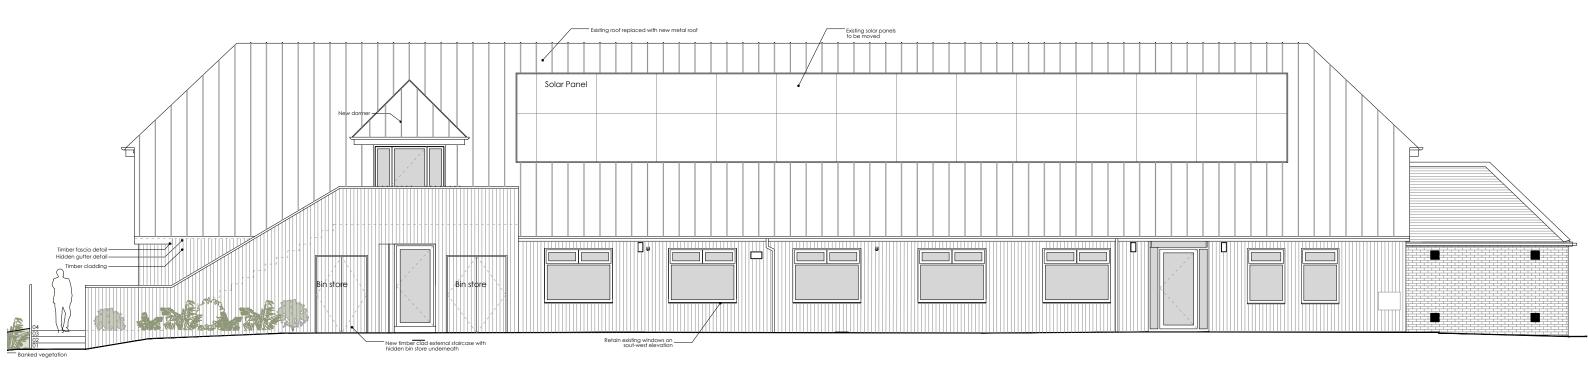

### SOUTH-WEST ELEVATION

### **BURY VILLAGE HALL BURY, PULBOROUGH** WEST SUSSEX **RH20 1PA**

### —— PRELIMINARY —

PROPOSED SOUTH-WEST ELEVATION

DATE. APRIL 2022 SCALE. 1:100 @ A3 JOB No. 1129 DRWG No. 131 Rev./

This drawing has been prepared for the purpose of gaining planning permission only and does not purport to be a working or contractual drawing and should not be used for any building or contractual purposes.

This drawing has been prepared based on survey drawings and information prepared by others. All dimensions and levels on all drawings must be checked and verified on site before commencement of works

© VICTORIA HOLLAND ARCHITECTURE LTD 2022

GENERAL NOTES

04.07.22 First Issue