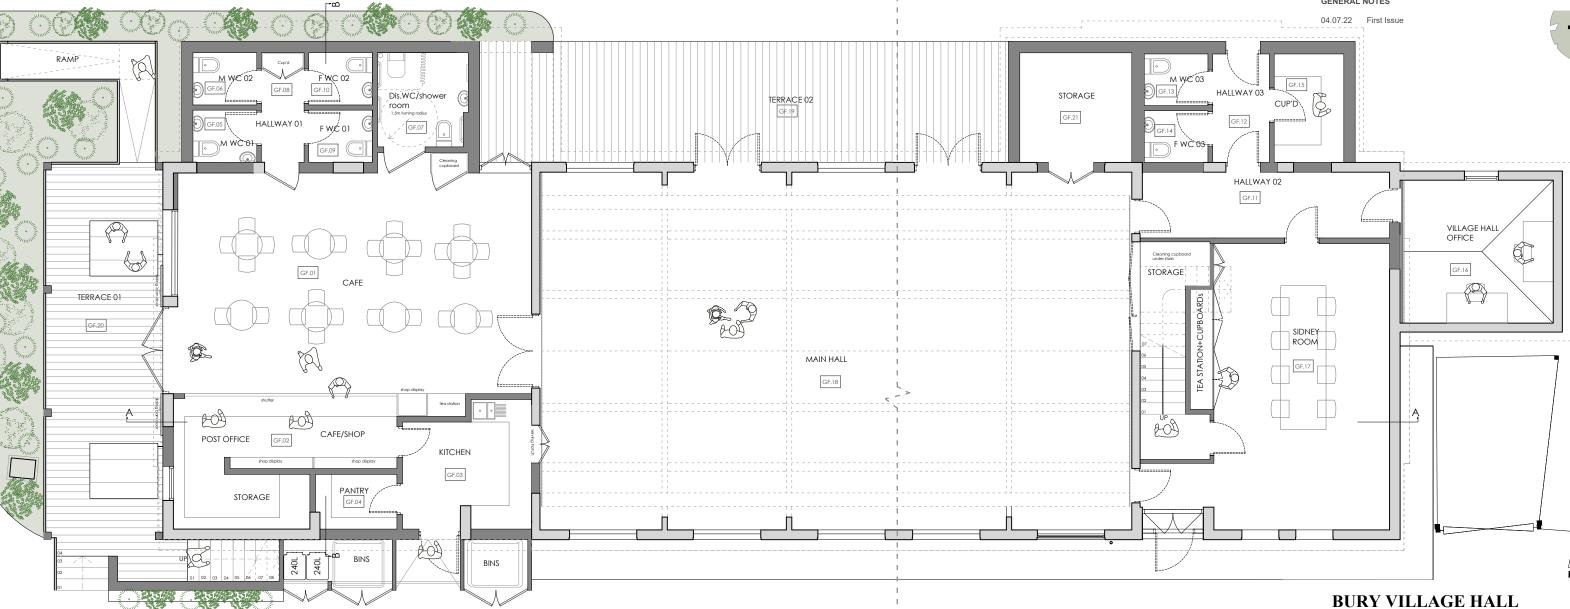

### GENERAL NOTES

04.07.22 First Issue

### **BURY VILLAGE HALL BURY, PULBOROUGH** WEST SUSSEX **RH20 1PA**

### PROPOSED GROUND FLOOR PLAN

DATE. APRIL 2022 SCALE. 1:100 @ A3 JOB No. 1129 DRWG No. 110 Rev./

orawing and should not be used for any building or contractual purposes.

This drawing has been prepared based on survey drawings and information prepared by others. All dimensions and levels on all drawings must be checked and verified on site before commencement of works