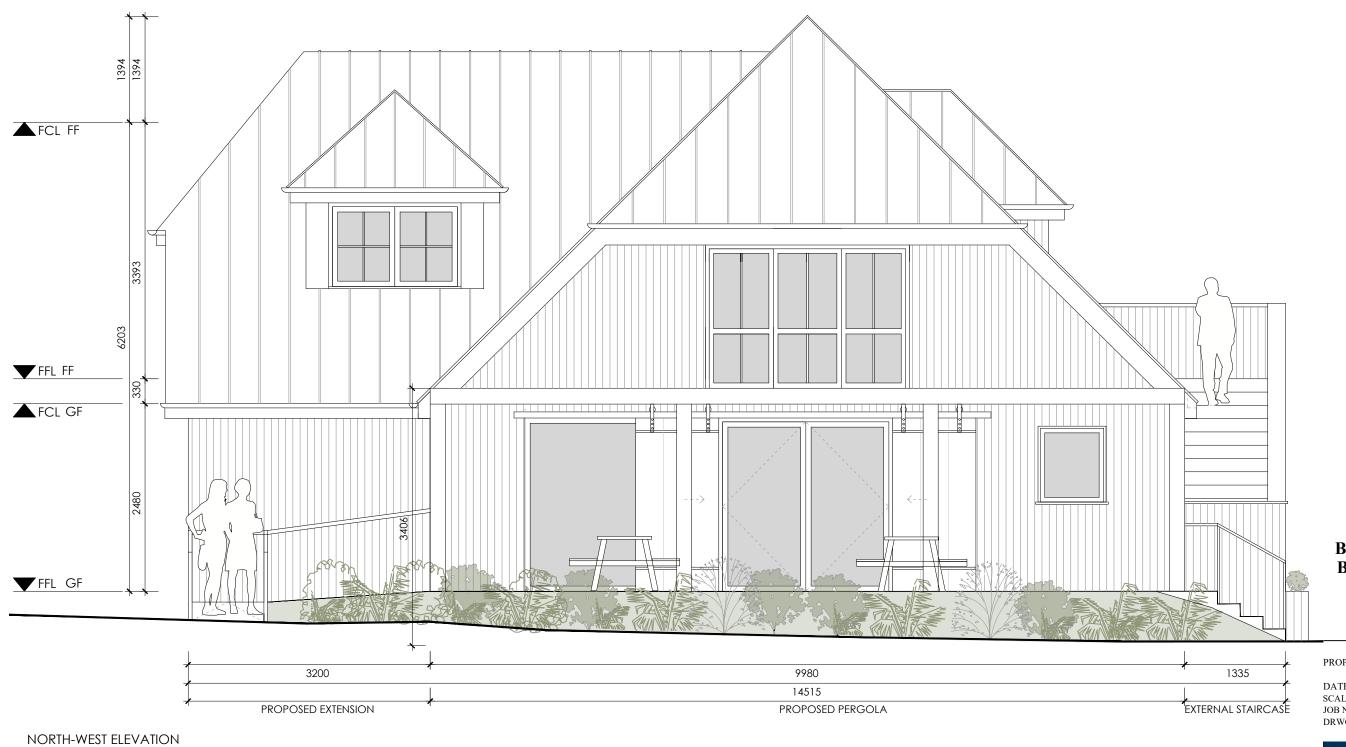

### BURY VILLAGE HALL BURY, PULBOROUGH WEST SUSSEX RH20 1PA

### PRELIMINARY —

PROPOSED NORTH-WEST ELEVATION

DATE. APRIL 2022 SCALE. 1:50 @ A3 JOB No. 1129 DRWG No. 130 Rev./

This drawing has been prepared for the purpose of gaining planning permission only and does not purport to be a working or contractual drawing and should not be used for any building or contractual purposes.

This drawing has been prepared based on survey drawings and information prepared by others. All dimensions and levels on all drawings must be checked and verified on site before commencement of works

© VICTORIA HOLLAND ARCHITECTURE LTD 2022

GENERAL NOTES

04.07.22 First Issue