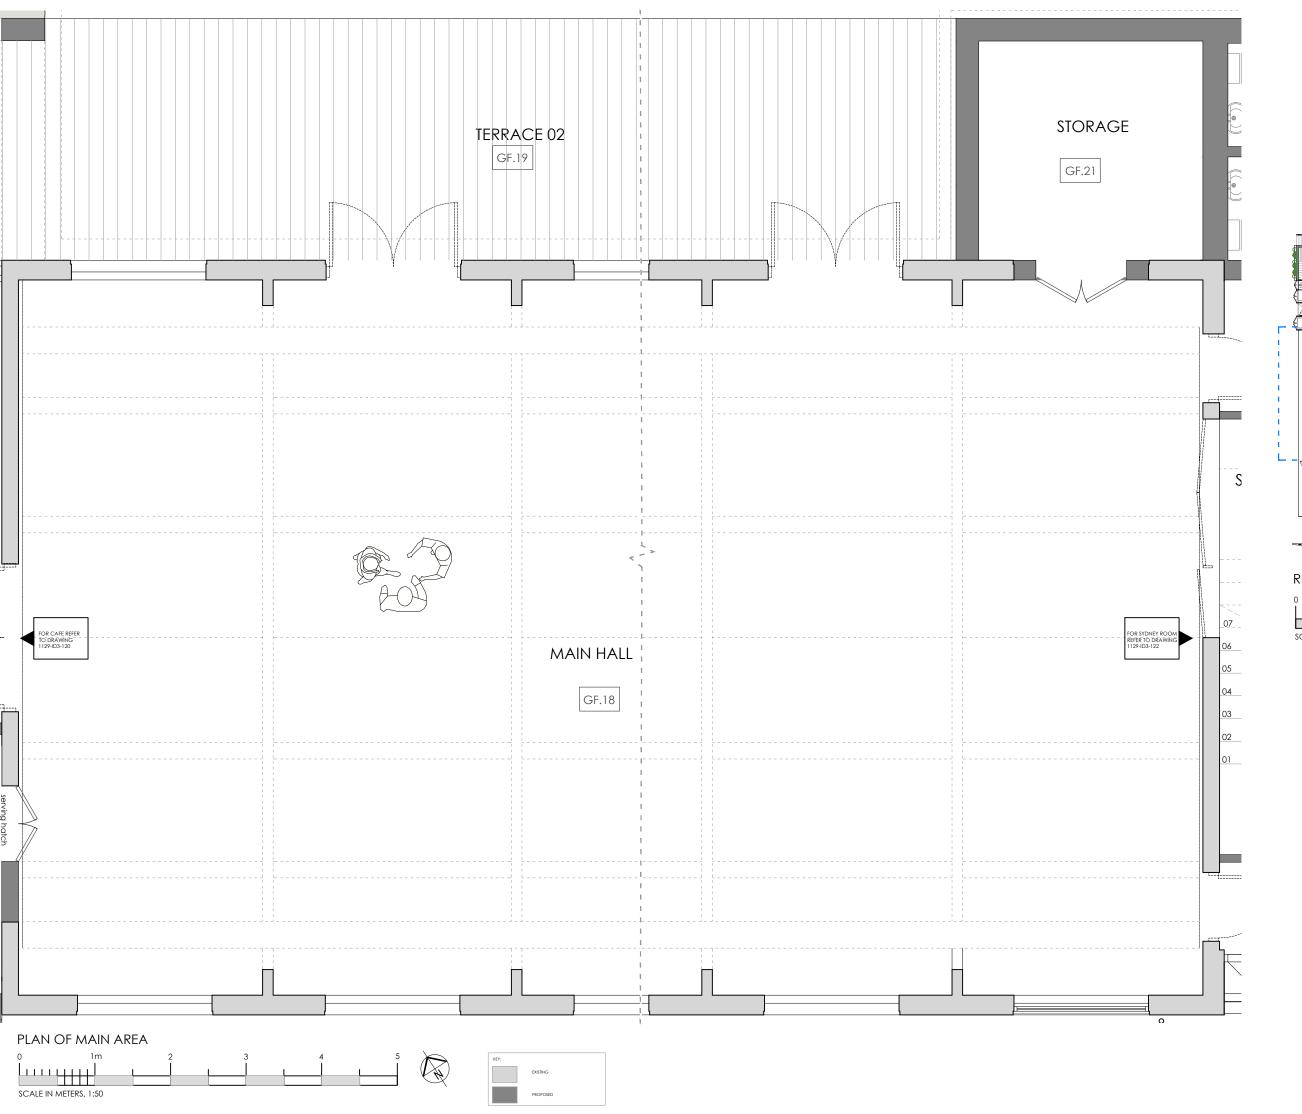

### BURY VILLAGE HALL BURY, PULBOROUGH WEST SUSSEX RH20 1PA

—— PRELIMINARY —

PROPOSED MAIN HALL

DATE. APRIL 2022 SCALE. 1:50 @ A3 JOB No. 1129

DRWG No. 121 Rev

orawing and should not be used to fary building or contractual purposes. This drawing has been prepared based on survey drawings and information prepared by others. All dimensions and levels on all drawings must be checked and verified on site before commencement of works