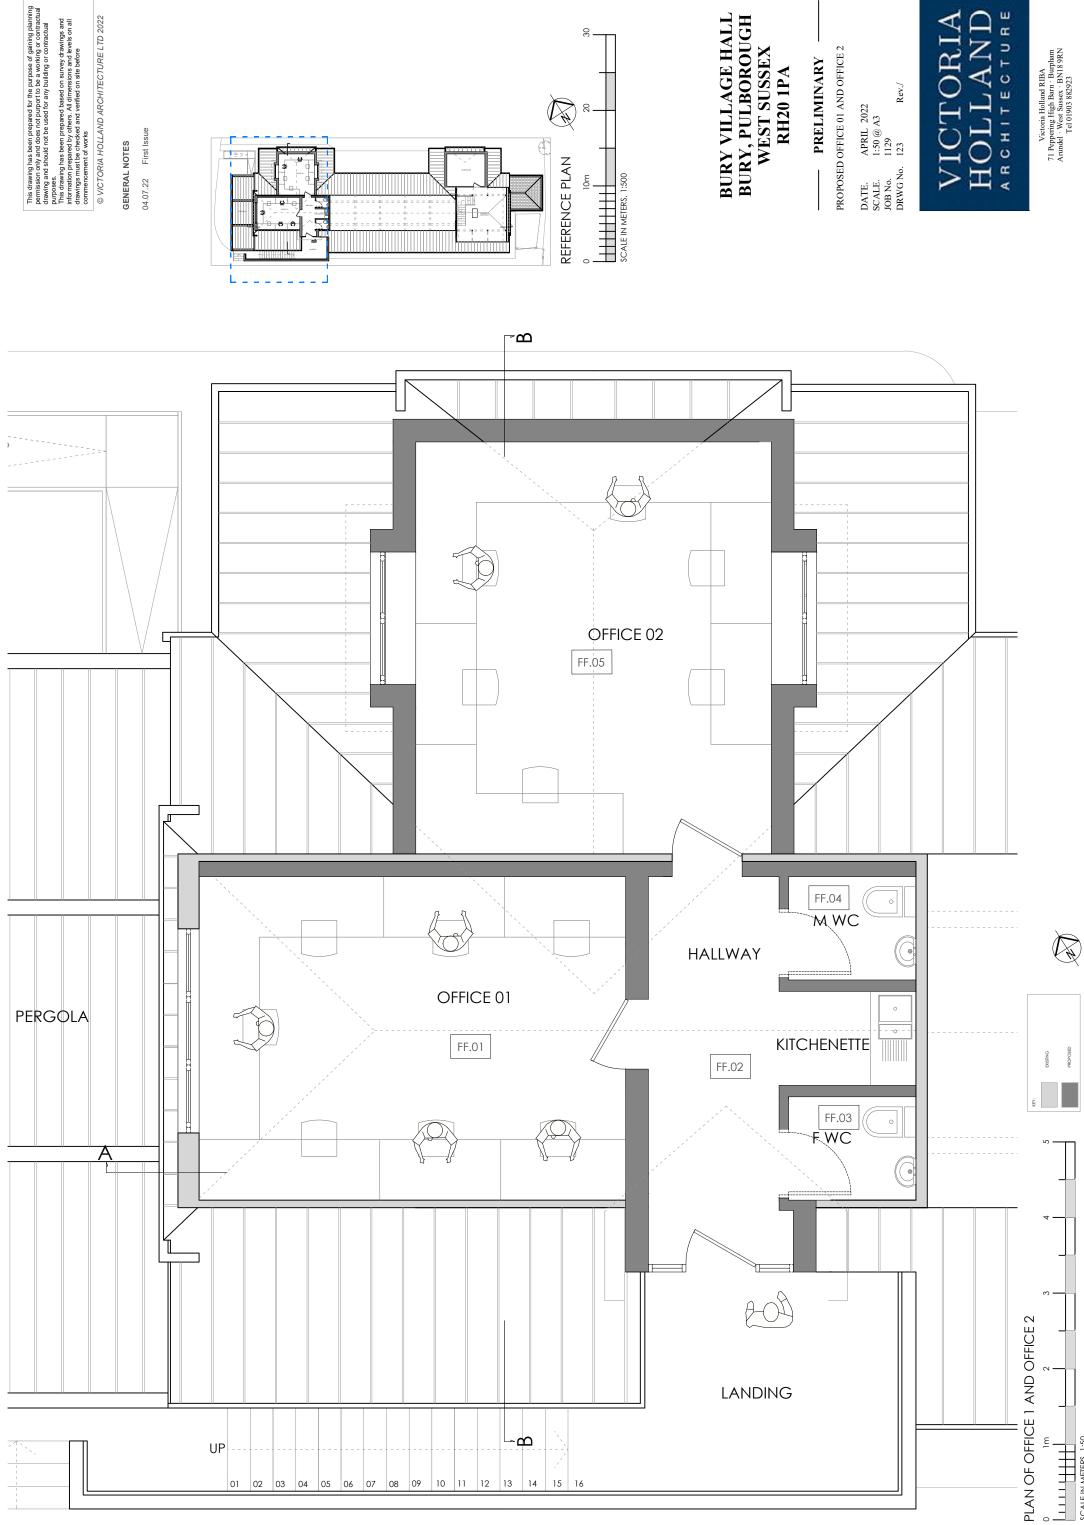

This drawing has been prepared for the purpose of gaining planning permission only and does not purport to be a working or contractual drawing and should not be used for any building or contractual

orawing and should not be used to fary building or contractual purposes. This drawing has been prepared based on survey drawings and information prepared by others. All dimensions and levels on all drawings must be checked and verified on site before commencement of works

© VICTORIA HOLLAND ARCHITECTURE LTD 2022

### GENERAL NOTES

04.07.22 First Issue

### **BURY VILLAGE HALL BURY, PULBOROUGH** WEST SUSSEX **RH20 1PA**

### —— PRELIMINARY —

### PROPOSED BLOCK PLAN

Existing area to be demolished

Proposed

DATE. APRIL 2022 SCALE. 1:1250, 1:500 @ A3 JOB No. 1129

DRWG No. 101 Rev./

orawing and should not be used for any building or contractual purposes.

This drawing has been prepared based on survey drawings and information prepared by others. All dimensions and levels on all drawings must be checked and verified on site before commencement of works

© VICTORIA HOLLAND ARCHITECTURE LTD 2022