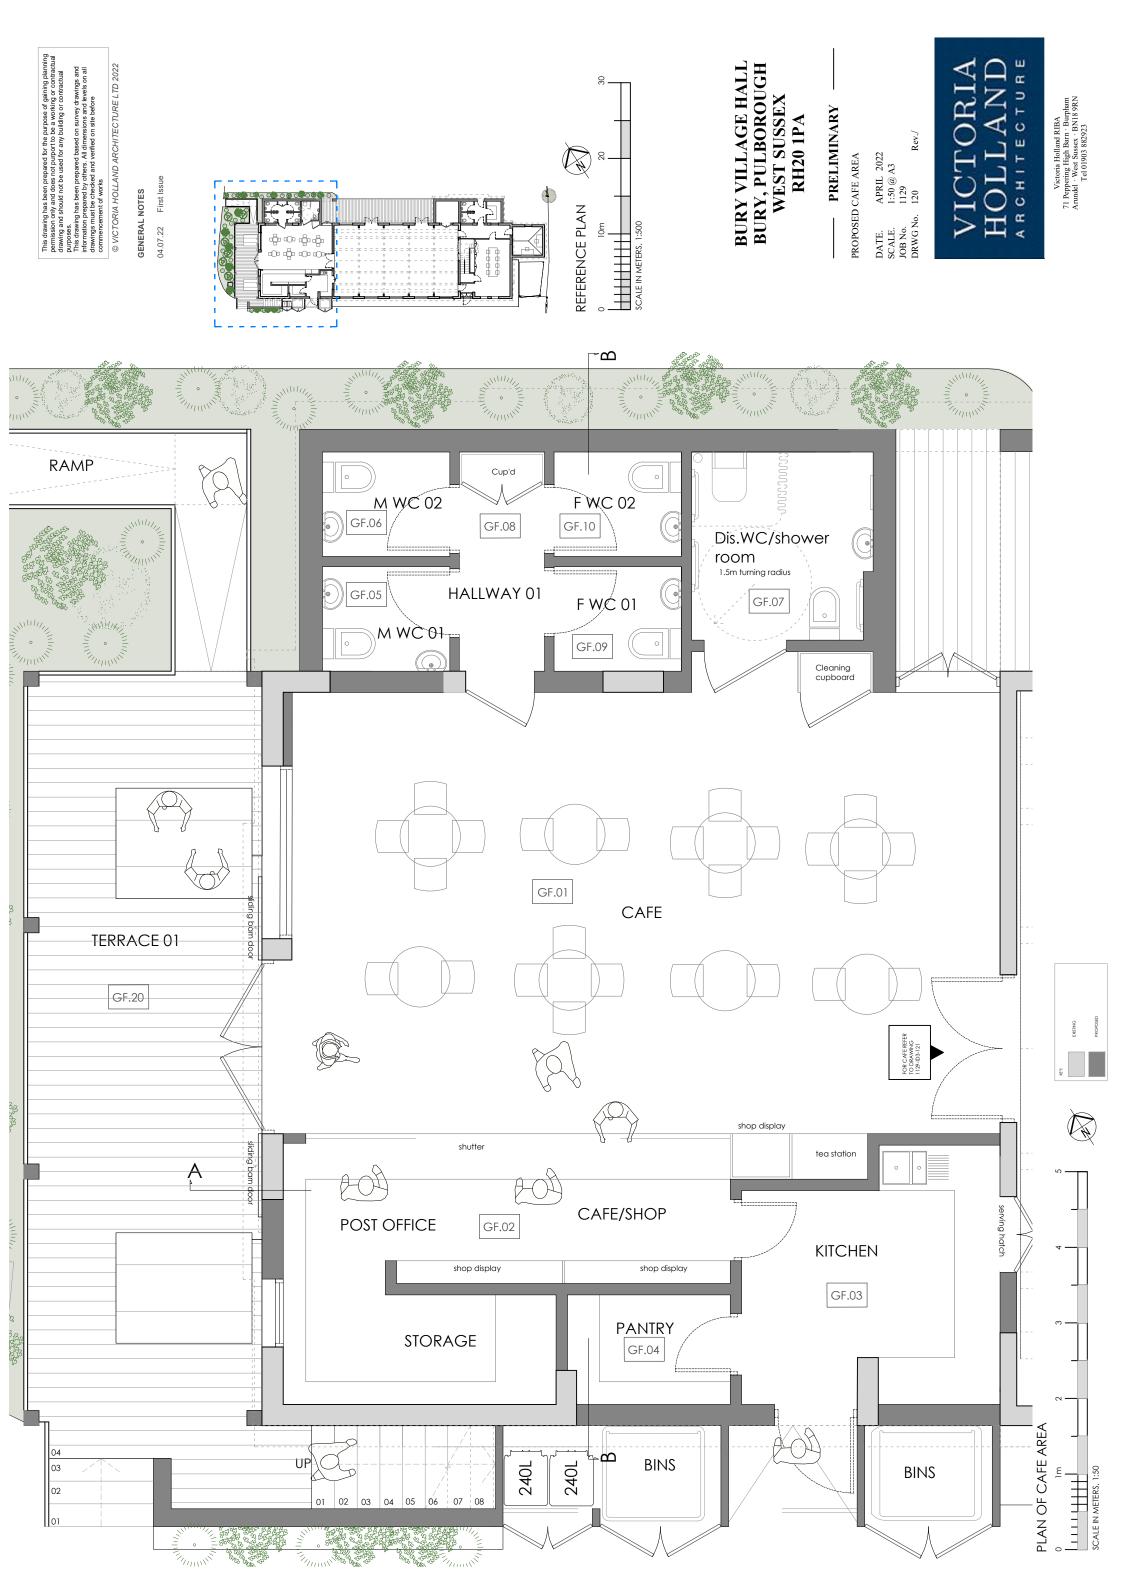

### 7. Village Hall Refurbishment

To consider approving the architect's drawings for the refurbishment of the village hall