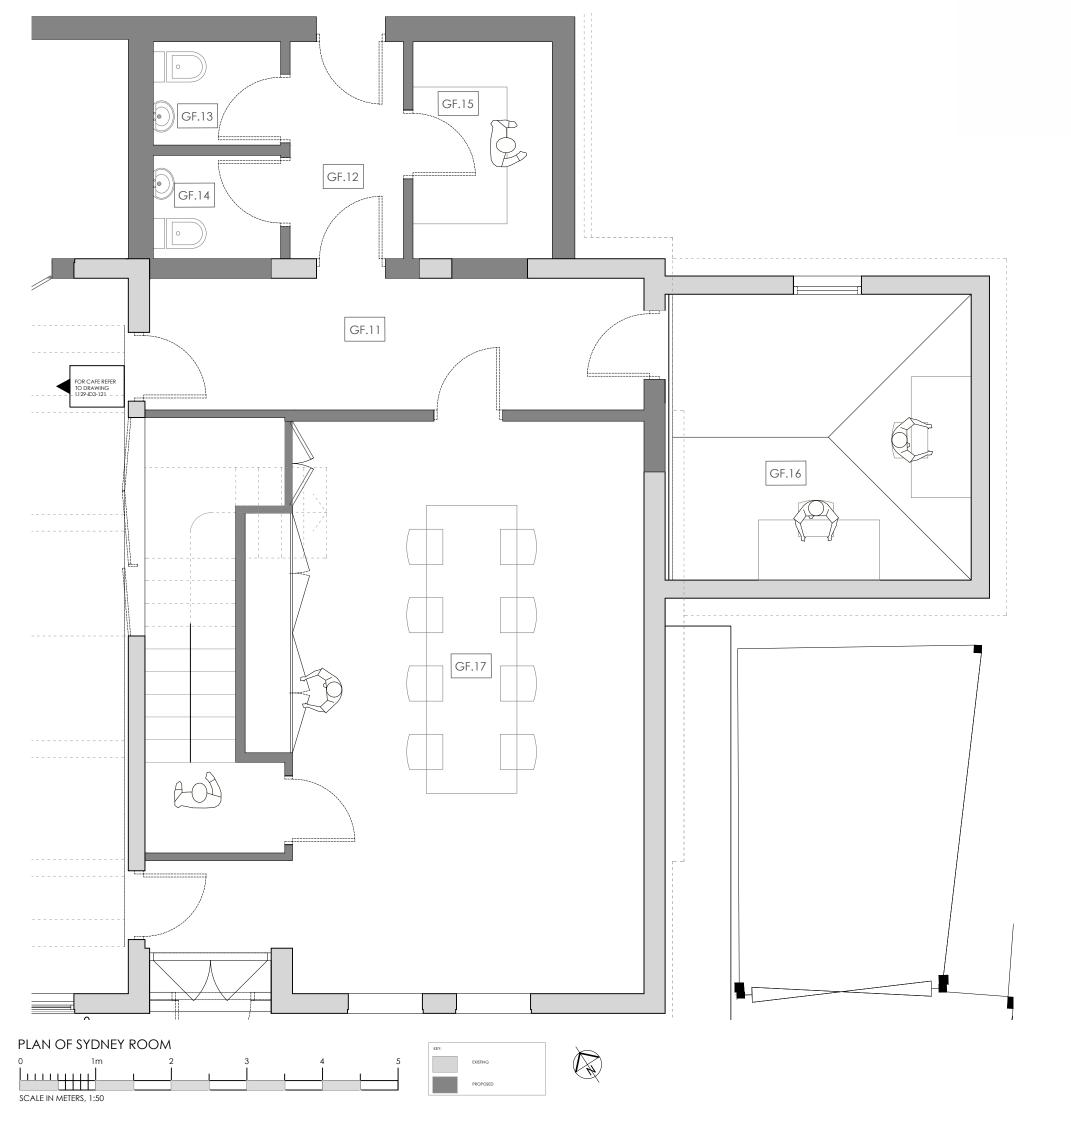

#### GENERAL NOTES

04.07.22 First Issue

# BURY VILLAGE HALL BURY, PULBOROUGH WEST SUSSEX RH20 1PA

### ----- PRELIMINARY ----

PROPOSED SYDNEY ROOM

 DATE.
 APRIL 2022

 SCALE.
 1:50 @ A3

 JOB No.
 1129

 DRWG No.
 122
 Rev./

SCALE IN METERS, 1:50

arawing and should not be used for any building or contractual purposes. This drawing has been prepared based on survey drawings and information prepared by others. All dimensions and levels on all drawings must be checked and verified on site before commencement of works

© VICTORIA HOLLAND ARCHITECTURE LTD 2022