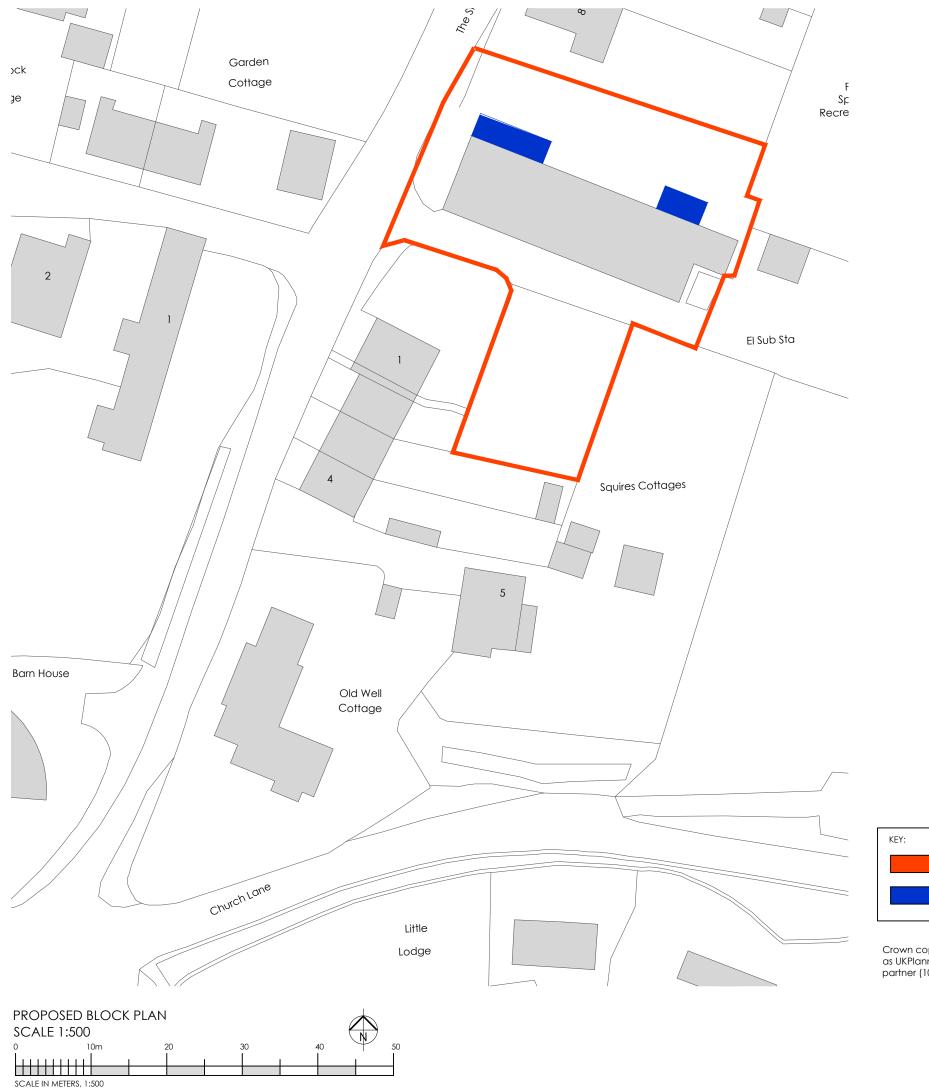

Primavera Land Care Limited. company number 0829543. Field Place, Church Lane, Climping, West Sussex BN175RR

Crown copyright 2022. Supplied by copla ltd trading as UKPlanningMaps.com a licensed Ordnance Survey partner (100054135). This drawing has been prepared for the purpose of gaining planning permission only and does not purport to be a working or contractual drawing and should not be used for any building or contractual purposes. This drawing has been prepared based on survey drawings and

This drawing and should not be used for any building of contractual purposes. This drawing has been prepared based on survey drawings and information prepared by others. All dimensions and levels on all drawings must be checked and verified on site before commencement of works

### PROPOSED BLOCK PLAN

 DATE.
 APRIL 2022

 SCALE.
 1:1250, 1:500 @ A3

 JOB No.
 1129

 DRWG No.
 101
 Rev./

This drawing has been prepared for the purpose of gaining planning permission only and does not purport to be a working or contractual drawing and should not be used for any building or contractual

arawing and should not be used for any building or contractual purposes. This drawing has been prepared based on survey drawings and information prepared by others. All dimensions and levels on all drawings must be checked and verified on site before commencement of works