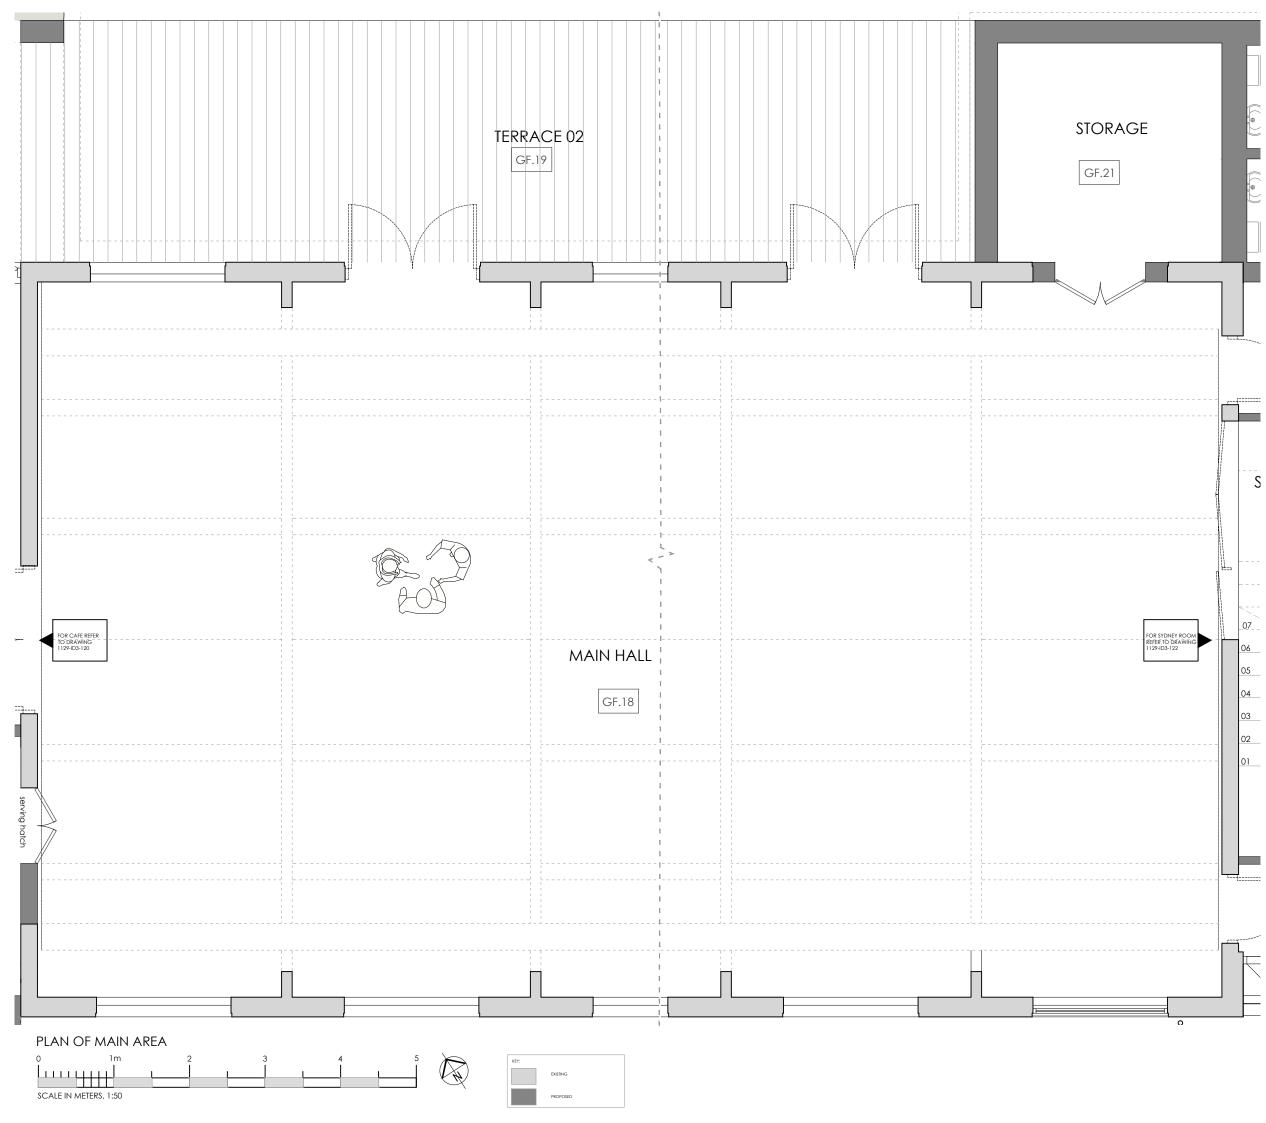

### GENERAL NOTES

04.07.22 First Issue

# BURY VILLAGE HALL BURY, PULBOROUGH WEST SUSSEX RH20 1PA

### ----- PRELIMINARY ------

PROPOSED MAIN HALL

| DATE.    | APRIL 202 | 2     |
|----------|-----------|-------|
| SCALE.   | 1:50 @ A3 |       |
| JOB No.  | 1129      |       |
| DRWG No. | 121       | Rev./ |
|          |           |       |

This drawing and should not be used for any building of contractual purposes. This drawing has been prepared based on survey drawings and information prepared by others. All dimensions and levels on all drawings must be checked and verified on site before commencement of works

© VICTORIA HOLLAND ARCHITECTURE LTD 2022